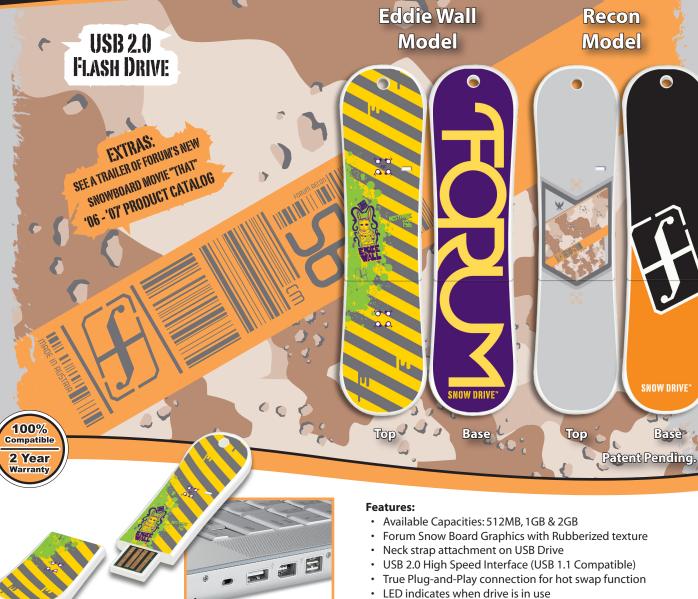

## **FORUM**

Model

SNOW DRIVE

- No drivers required for Windows Me/2000/XP, Mac OS 9.0 or later
- Size: 24mm (W) x 4.9mm (H) x 95mm (L)

| Descriptions                 | Part Number    |
|------------------------------|----------------|
| 512MB Forum Eddie Wall Model | FORUM-EW/512MB |
| 1GB Forum Eddie Wall Model   | FORUM-EW/1GB   |
| 2GB Forum Eddie Wall Model   | FORUM-EW/2GB   |
| 512MB Forum Recon Model      | FORUM-RC/512MB |
| 1GB Forum Recon Model        | FORUM-RC/1GB   |
| 2GB Forum Recon Model        | FORUM-RC/2GB   |

SnowDrive has teamed up with the best snowboard companies in the industry to create the first and only authentic USB Flash Drive Snow boards. We've combined the graphics from actual Forum Snow boards like X-Games Snowboarding Star Eddie Wall's Signature Series Board.

Now you can get your favorite snowboard graphics, like X-Games Star Eddie Wall Signature Forum Snowboard, and transfer files in style.

www.acp-ep.com • (877) 292.1701